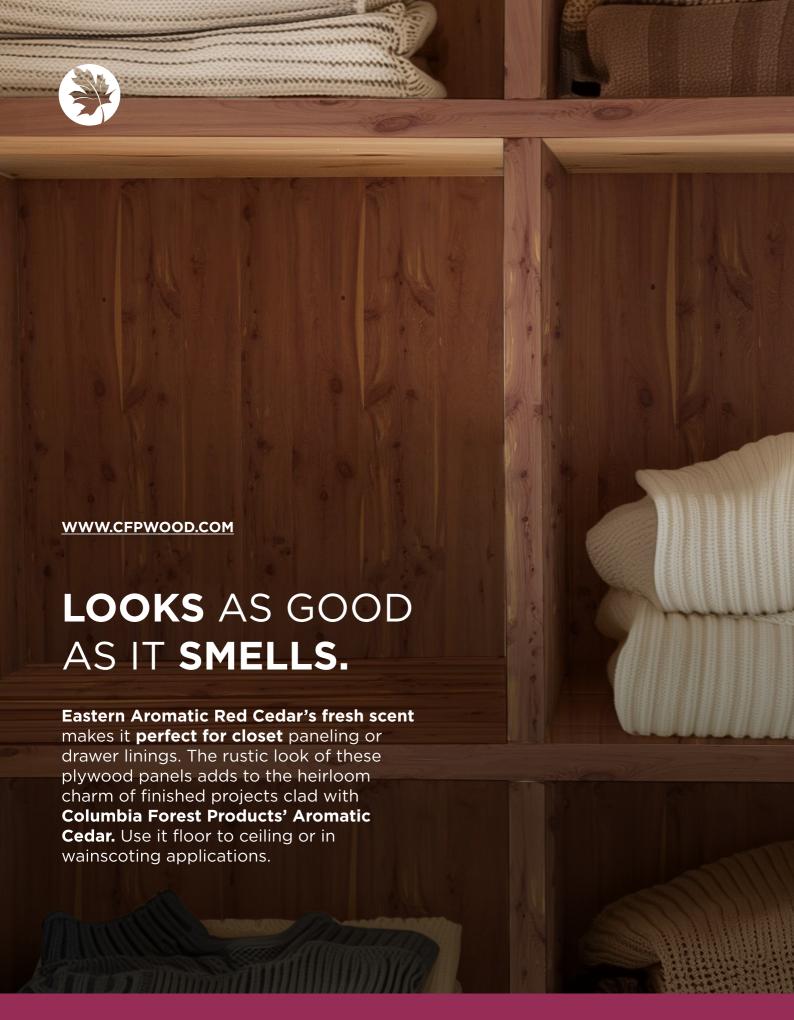

## SMELLS AS GOOD AS IT LOOKS.

Aromatic Cedar is an aesthetically pleasing hardwood plywood with all the protective properties of cedar's fragrance. This panel provides an all natural defense against insects and mildew for use in closets, storage and laundry areas, garage and basements, pantries, kitchen and bathroom cabinets, chests and drawer liners. Surround your stored linens and clothing with these naturally fresh and visually striking panels. When delivered on veneer core substrate you also get the benefit of formaldehyde-free PureBond® technology.