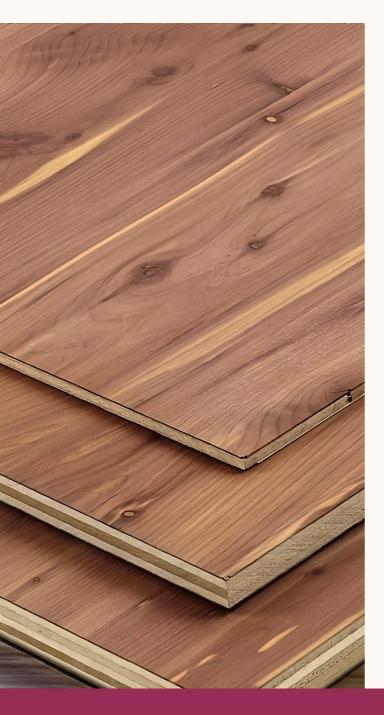

## **CEDAR LOOK**

Face grade 1/4" x 4' x 8' Aromatic Cedar plywood panels will often display the following inherent natural and rustic characteristics which have traditionally been recognized as the "cedar look."

- Knots: pinhead to dollar sized
- Sapwood (white to beige or brownish color bands)
- Mineral streaks
- Plugged or filled knots, splits and seams

- Wide range of reddish colored heartwood
- Strengths in aromatic cedar fragrance may vary